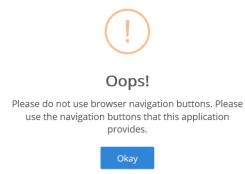

The portal does not allow use of the **Back** button on the users browser and navigation through the screens should only be done using the navigation built into the portal itself